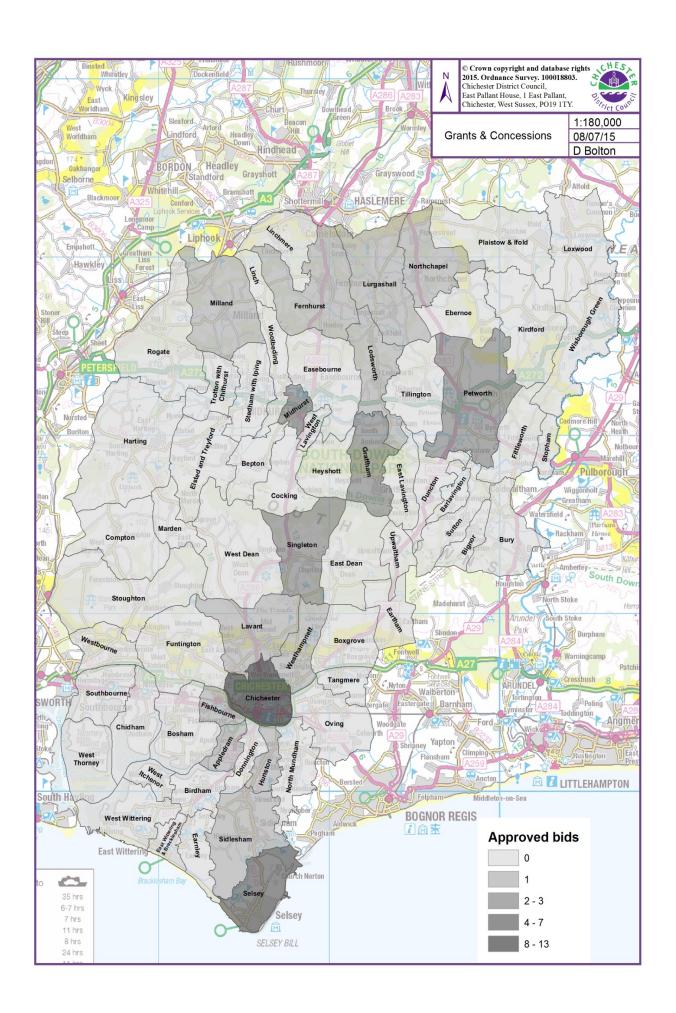

The map shows the distribution of successful applications across the District (excluding Districtwide bids). Due to the relative population and the appropriateness of locating events or projects in the City, Chichester has by far the highest number of applications (15 submitted, 13 being successful). Seven of the applications allocated to Chichester city also specifically identified that they would benefit surrounding communities to some extent. A higher number of bids came forward this year from the other larger areas of settlement, most significantly from Selsey where eight bids were received and seven of these were successful (a high success rate). Some of the District's smaller Parishes were also identified as being the primary areas of benefit from individual applications (Apuldram, Graffham and Milland).