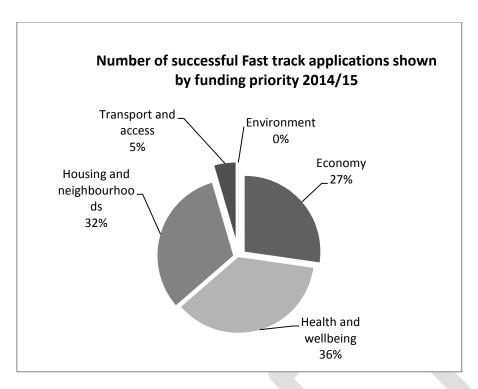

The 'Health & Wellbeing' Priority was ticked by 39% of all Fast track applications, 'Housing & Neighbourhoods' Priority by a further 29% and the Economy by 21%. Fig. 2 (below) shows the successful grants by Priority theme. One application was received under 'Environment' but was withdrawn prior to consideration.

Figure 2: Approved Fast track applications by Funding Priority