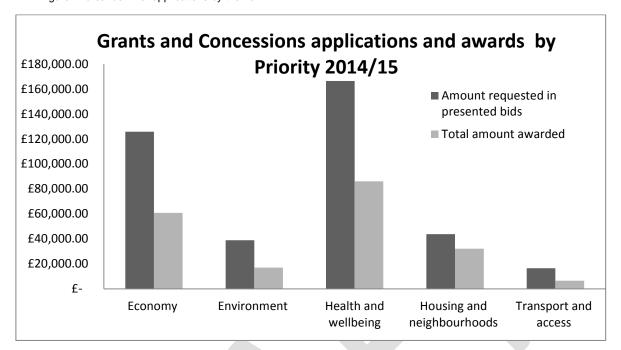

<sup>\*</sup>Includes one Low Carbon bid; \*\*Includes 1 bid duplicated as deferred

Table 2: Grants by Priority

Figure 1 below illustrates, by priority theme, the total value of all applications considered (under that theme), and the total value of the grant offers made.

Figure 1: breakdown of applications by theme

More than 40% of grant applications came forward under the 'Health & Wellbeing' priority. Fewest bids were presented under the 'Environment' priority although the least funding was awarded under the 'Transport and Access' priority (£6,500). Only one application was received to the ring-fenced 'Low Carbon Chichester District' fund (this was successful, receiving £17,175.50).

principal priority identified. The programme sets five Priority headings including a description of what we are looking for in particular under each one.

Of all the Panel applications received: 47% identified as contributing to the 'Health and Wellbeing' priority, 21% 'Economy', 18% 'Housing and Neighbourhoods', 8% 'Environment' (including one 'Low Carbon Chichester' district application) and 5% 'Transport and Access'. The value of funding awarded under each priority followed proportionally the bids.